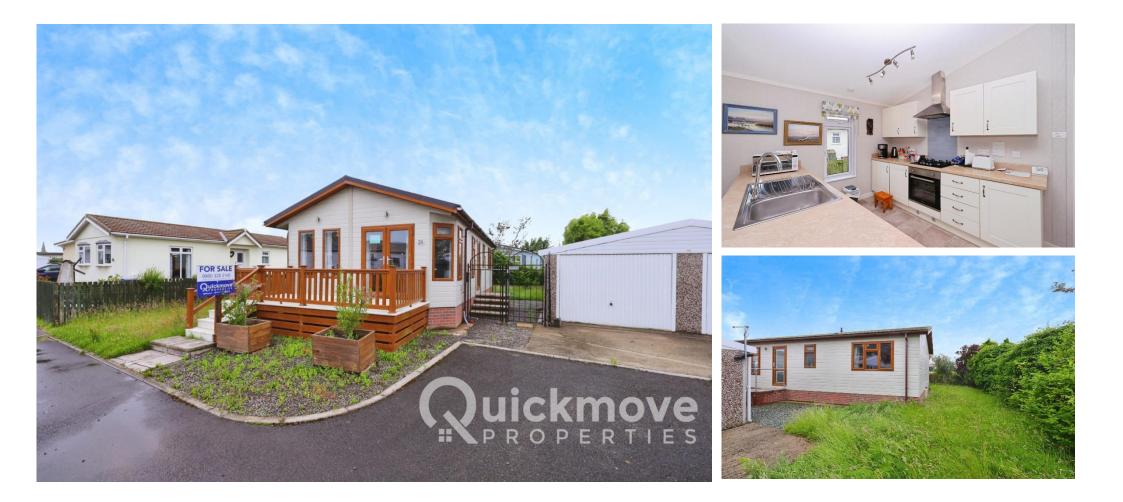

## Price as listed

This pre-owned modern Omar (40'x20') park home is perfect for those looking for a detached, easy to maintain, bungalow-style property. The landscaped exterior boasts a garden area, double garage and driveway. The home has a modern, open plan kitchen, dining area and a comfortable lounge with French door leading to the decking. There are two double bedrooms, an en suite and a family bathroom.

The park is set in tranquil grounds only 100m from the sea in the coastal town of Silloth-on-Solway, just a short drive from the Lake District, with its picturesque lakes, idyllic villages, and high moorlands. In Silloth you can find all local amenities and 25 miles away is the larger city of Carlisle.

#### **Key Features**

- Garage
- Garden space
- Leisure facilities onsite
- Modern design
- Off-road Parking

- Over 50s
- Pet-Friendly
- Pre-owned park
  home
- Private development
- Residential Park Home