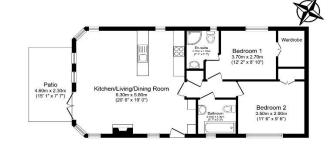

## Price as listed

This pre-owned modern Omar (40'x20') park home is perfect for those looking for a detached, easy to maintain, bungalow-style property. The landscaped exterior boasts a garden area, double garage and driveway. The home has a modern, open plan kitchen, dining area and a comfortable lounge with French door leading to the decking. There are two double bedrooms, an en suite and a family bathroom.

Total floor area 68.1 aq.m. (733 aq.ft.) approx Thy thore are to Matotoke purpose with, it is not deen to be only. Any measurements, four areas (holduling and holduling and vielabilito are spoolimate. No debils are guarantee with any area of be reference on any pose and any device of any agreement. No lability is taken for any mov, uninsion or metadement. Aparty must not net you no on impediately. Powerd