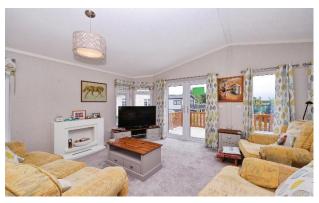

## Price as listed

This pre-owned modern Omar (40'x20') park home is perfect for those looking for a detached, easy to maintain, bungalow-style property. The landscaped exterior boasts a garden area, double garage and driveway. The home has a modern, open plan kitchen, dining area and a comfortable lounge with French door leading to the decking. There are two double bedrooms, an en suite and a family bathroom.