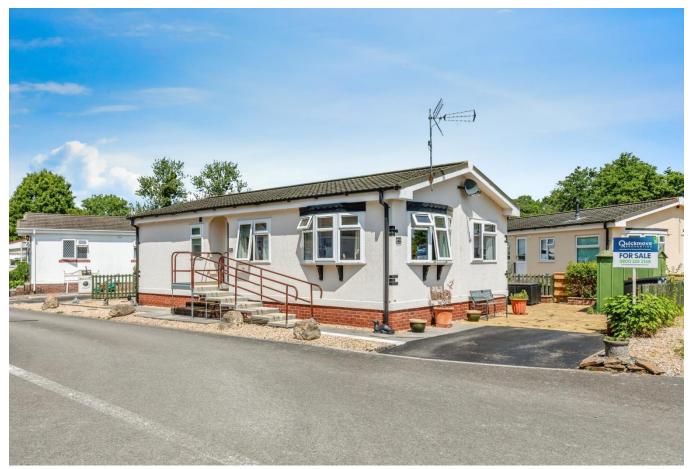

## Portbury, Bristol, BS20

This pre-owned two-bed (40'x20') park home is perfect for those looking for a detached, easy-to-maintain, bungalow-style property. The home has a spacious kitchen with an integrated cooker, dining area and a separate living room with an electric fireplace. The home has two double bedrooms, an en suite and a bathroom. The exterior has a parking space and a low maintenance garden space.