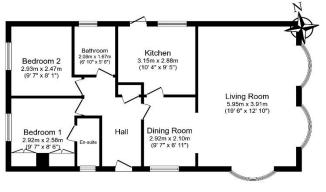

## Portbury, Bristol, BS20

This pre-owned two-bed (40'x20') park home is perfect for those looking for a detached, easy-to-maintain, bungalow-style property. The home has a spacious kitchen with an integrated cooker, dining area and a separate living room with an electric fireplace. The home has two double bedrooms, an en suite and a bathroom. The exterior has a parking space and a low maintenance garden space.