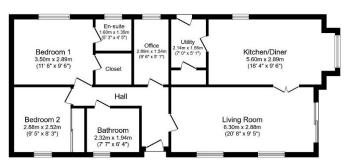

## Price as listed

This pre-owned Stately Albion Goodwood park home (46'x20') is perfect for those looking for a detached, easy to maintain, bungalow-style property. The home has a modern kitchen with integrated appliances and utility room, dining area, and comfortable living room. There is a study, two double bedrooms, an en suite and a bathroom. The home has a driveway, shed and garden space. The home is on the edge of the park, the rear view overlooks the park but the front has gorgeous countryside views, fields and a stream.