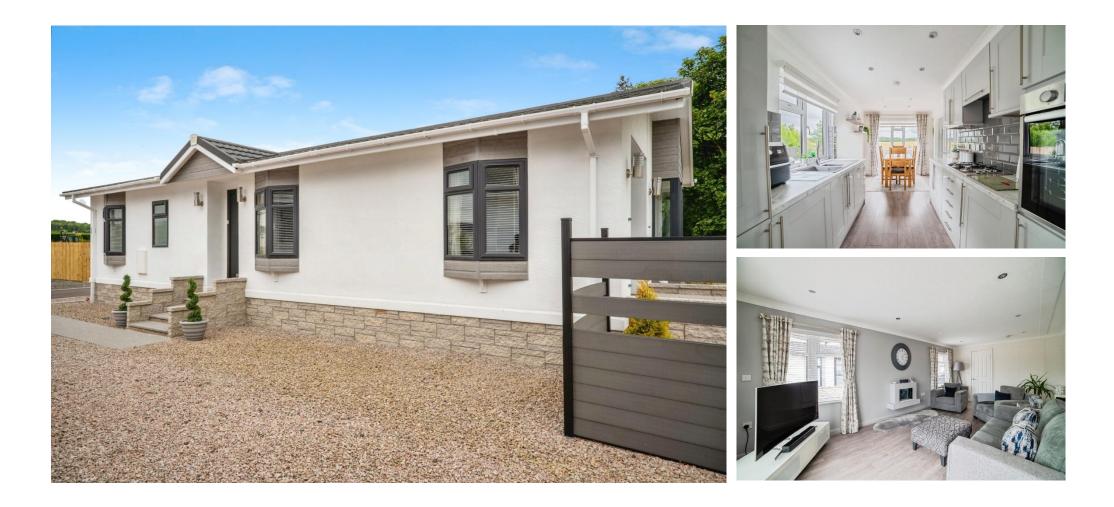

## Price as listed

This pre-owned Stately Albion Goodwood park home (46'x20') is perfect for those looking for a detached, easy to maintain, bungalow-style property. The home has a modern kitchen with integrated appliances and utility room, dining area, and comfortable living room. There is a study, two double bedrooms, an en suite and a bathroom. The home has a driveway, shed and garden space. The home is on the edge of the park, the rear view overlooks the park but the front has gorgeous countryside views, fields and a stream.

#### **Key Features**

- Countryside Views
- Over 50s
- Part Exchange Available
- Pet-Friendly
- Private, Gated
  Development
- Residential Development
- Two Double Bedrooms
- Well maintained home
- Wrap around garden