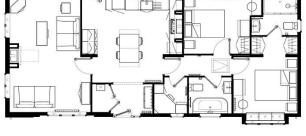

# Price as listed

This brand-new, modern-

furnished Omar Breckland (45'x20') luxury park home is perfect for those looking for a detached, easy-to-maintain, bungalow-style property. The home features a spacious kitchen and dining room, comfortable living room with an electric fireplace, two double bedrooms, an en suite and bathroom. The landscaped exterior boasts a landscaped development and parking.