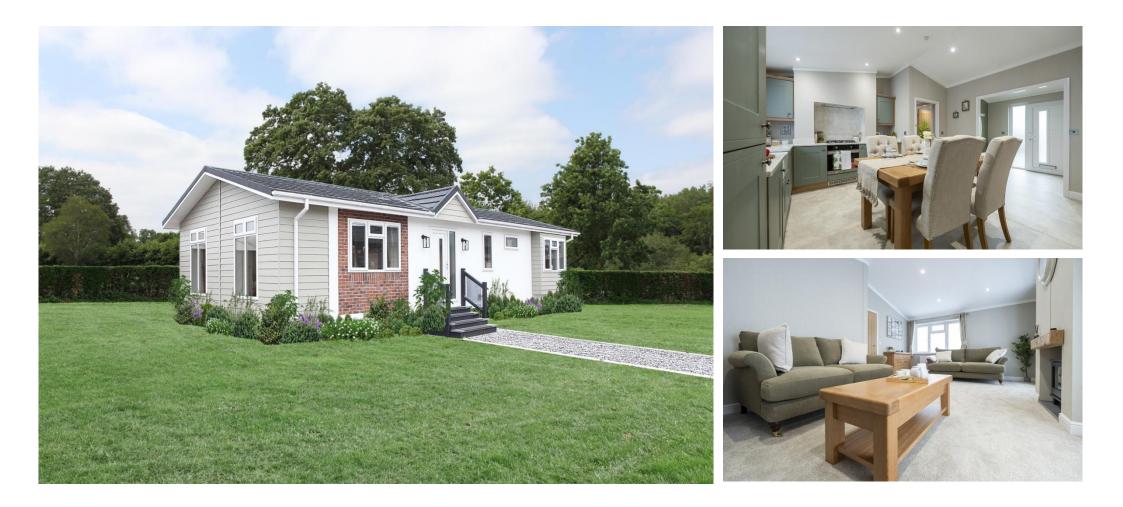

# Price as listed

This brand-new, modern-

furnished Omar Breckland (45'x20') luxury park home is perfect for those looking for a detached, easy-to-maintain, bungalow-style property. The home features a spacious kitchen and dining room, comfortable living room with an electric fireplace, two double bedrooms, an en suite and bathroom. The landscaped exterior boasts a landscaped development and parking.