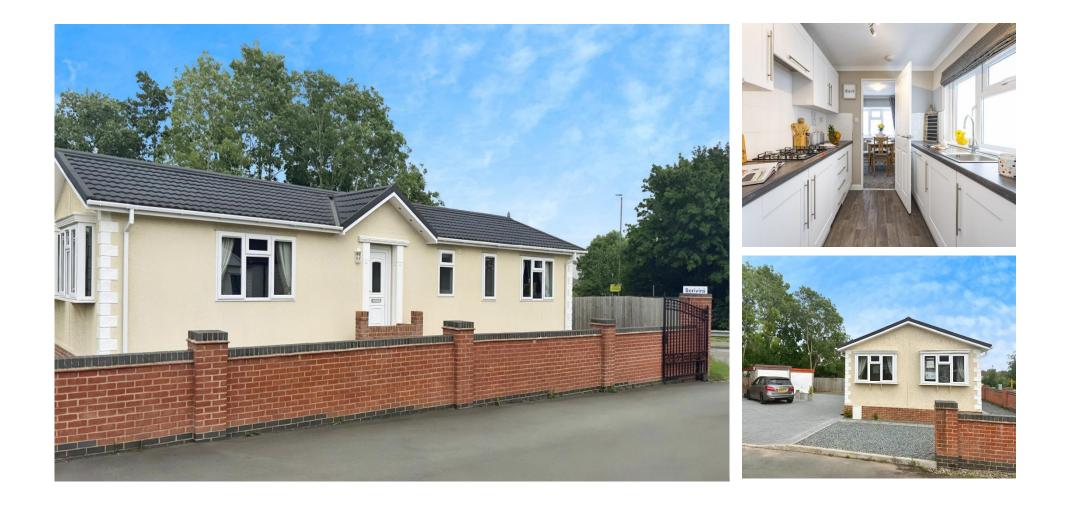

## Price as listed

This brand-new, modern-furnished Omar Regency (50'x20') luxury park home is perfect for those looking for a detached, easy-to-maintain, bungalow-style property. The home has a spacious and modern kitchen with integrated appliances, a comfortable living room and dining area, two double bedrooms, an en suite and a bathroom. The home has a garage and two car parking spaces.

The development backs onto Wykin Community Park at the very edge of Hinckley, south east of Leicester. Residents are located just a few minutes walk from a supermarket and a pub, and the development is located on bus routes that travel throughout Leicestershire. Hinckley has all the town amenities you will need, including high street shops, train station, medical centre and restaurants.