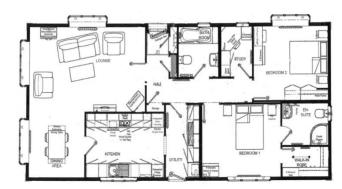

## Price as listed

This brand-new, modern-furnished Omar Regency (50'x20') luxury park home is perfect for those looking for a detached, easy-to-maintain, bungalow-style property. The home has a spacious and modern kitchen with integrated appliances, a comfortable living room and dining area, two double bedrooms, an en suite and a bathroom. The home has a garage and two car parking spaces.