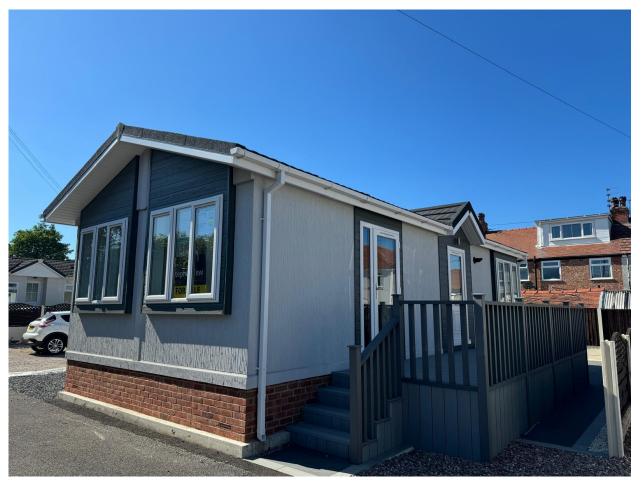

## Blackpool, Lancashire, FY4

This brand-new, modern-furnished Prestige Sonata (36'x20') luxury park home is perfect for those looking for a detached, easy-to-maintain, bungalow-style property. The home has a modern kitchen with integrated appliances, a comfortable living room and a dining area. There are two double bedrooms, an en suite and a bathroom. There is car parking space directly outside the home.

The development is well located, enjoying a quiet residential location, while being just a mile from the beach. Blackpool Retail Park is less than half a mile from the park with shops and supermarkets, and these is a corner shop on the estate. The immediate area enjoys flat, easy level walking throughout the local area, town and coastal paths. Blackpool town centre is 2.5 miles away, where you can find high street shops, restaurants and the closest medical centre.