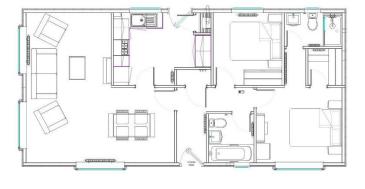

## Blackpool, Lancashire, FY4

This brand-new, modern-furnished Prestige Sonata (36'x20') luxury park home is perfect for those looking for a detached, easy-to-maintain, bungalow-style property. The home has a modern kitchen with integrated appliances, a comfortable living room and a dining area. There are two double bedrooms, an en suite and a bathroom. There is car parking space directly outside the home.