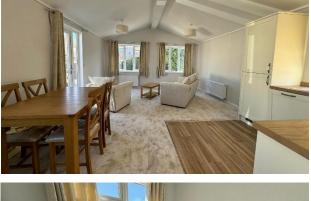

## Blackpool, Lancashire, FY4

This brand-new, modern-furnished Prestige Sonata (36'x20') luxury park home is perfect for those looking for a detached, easy-to-maintain, bungalow-style property. The home has a modern kitchen with integrated appliances, a comfortable living room and a dining area. There are two double bedrooms, an en suite and a bathroom. There is car parking space directly outside the home.