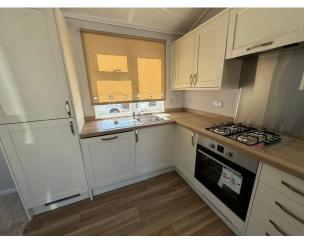

## Blackpool, Lancashire, FY4

This brand-new, modern-furnished Prestige Sonata (36'x20') luxury park home is perfect for those looking for a detached, easy-to-maintain, bungalow-style property. The home has a modern kitchen with integrated appliances, a comfortable living room and a dining area. There are two double bedrooms, an en suite and a bathroom. There is car parking space directly outside the home.