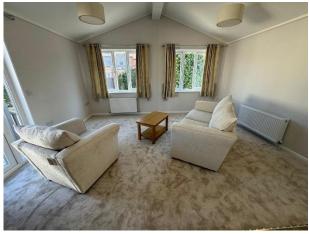

## Blackpool, Lancashire, FY4

This brand-new, modern-furnished Prestige Sonata (36'x20') luxury park home is perfect for those looking for a detached, easy-to-maintain, bungalow-style property. The home has a modern kitchen with integrated appliances, a comfortable living room and a dining area. There are two double bedrooms, an en suite and a bathroom. There is car parking space directly outside the home.