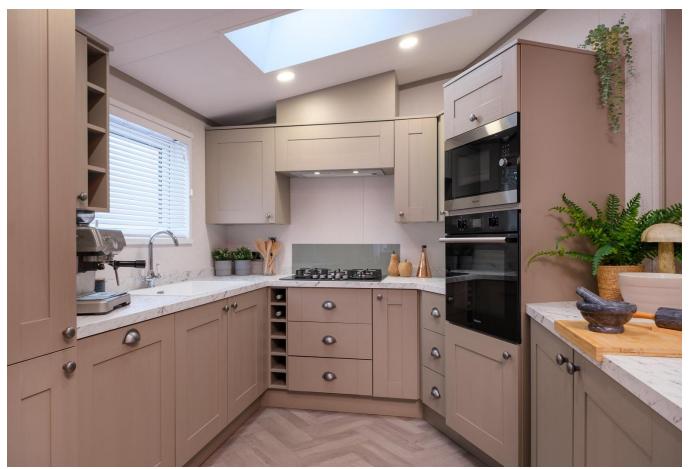

## North Yorkshire, York, YO42

This brand-new, modern-furnished Victory Parkview (40'x20') luxury lodge is perfect for those looking for a detached, easy-to-maintain, bungalow-style leisure property. The lodge has a spacious, open plan layout with a modern kitchen with integrated appliances, comfortable living room and dining area. There is a double bedroom with an en suite, a twin bedroom and a bathroom.