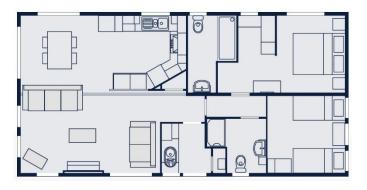

## North Yorkshire, York, YO42

This brand-new, modern-furnished Victory Parkview (40'x20') luxury lodge is perfect for those looking for a detached, easy-to-maintain, bungalow-style leisure property. The lodge has a spacious, open plan layout with a modern kitchen with integrated appliances, comfortable living room and dining area. There is a double bedroom with an en suite, a twin bedroom and a bathroom.