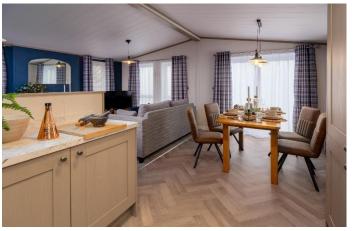

## North Yorkshire, York, YO42

This brand-new, modern-furnished Victory Parkview (40'x20') luxury lodge is perfect for those looking for a detached, easy-to-maintain, bungalow-style leisure property. The lodge has a spacious, open plan layout with a modern kitchen with integrated appliances, comfortable living room and dining area. There is a double bedroom with an en suite, a twin bedroom and a bathroom.