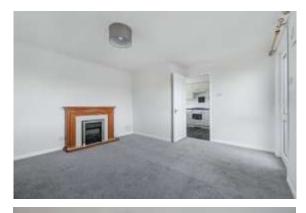

## **Tadworth, Surrey, KT20**

This pre-owned Sunseeker Langdale (36'x12') is perfect for those looking for a detached, easy to maintain, bungalow-style property. The home has a kitchen and dining room, living room, one double bedroom with patio doors and fitted wardrobes, a second single bedroom or office, and a shower room. The home has been recently painted and newly carpeted, it also has a private garden with a shed.