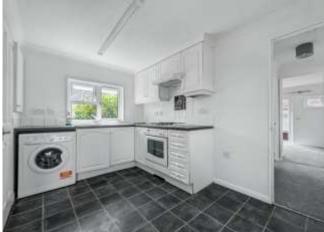

## **Tadworth, Surrey, KT20**

This pre-owned Sunseeker Langdale (36'x12') is perfect for those looking for a detached, easy to maintain, bungalow-style property. The home has a kitchen and dining room, living room, one double bedroom with patio doors and fitted wardrobes, a second single bedroom or office, and a shower room. The home has been recently painted and newly carpeted, it also has a private garden with a shed.