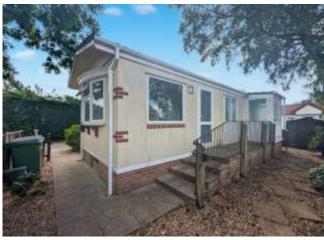

## **Tadworth, Surrey, KT20**

This pre-owned Sunseeker Langdale (36'x12') is perfect for those looking for a detached, easy to maintain, bungalow-style property. The home has a kitchen and dining room, living room, one double bedroom with patio doors and fitted wardrobes, a second single bedroom or office, and a shower room. The home has been recently painted and newly carpeted, it also has a private garden with a shed.