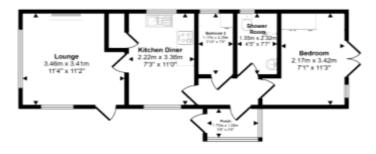

## **Tadworth, Surrey, KT20**

This pre-owned Sunseeker Langdale (36'x12') is perfect for those looking for a detached, easy to maintain, bungalow-style property. The home has a kitchen and dining room, living room, one double bedroom with patio doors and fitted wardrobes, a second single bedroom or office, and a shower room. The home has been recently painted and newly carpeted, it also has a private garden with a shed.