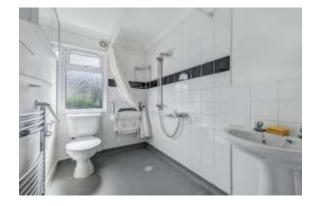

## **Tadworth, Surrey, KT20**

This pre-owned Sunseeker Langdale (36'x12') is perfect for those looking for a detached, easy to maintain, bungalow-style property. The home has a kitchen and dining room, living room, one double bedroom with patio doors and fitted wardrobes, a second single bedroom or office, and a shower room. The home has been recently painted and newly carpeted, it also has a private garden with a shed.