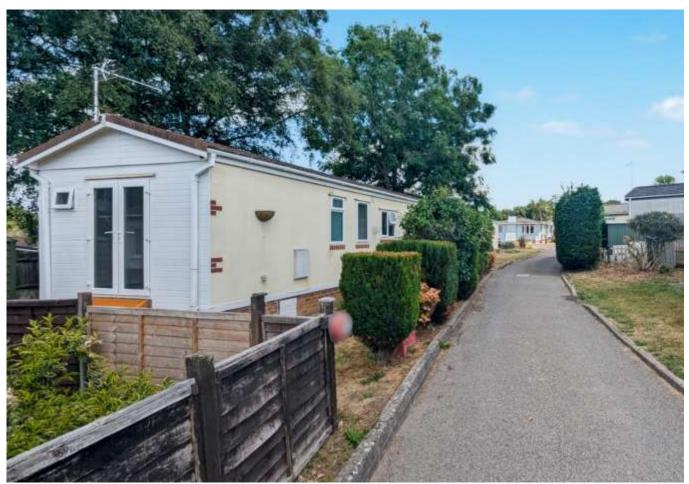

## **Tadworth, Surrey, KT20**

This pre-owned Sunseeker Langdale (36'x12') is perfect for those looking for a detached, easy to maintain, bungalow-style property. The home has a kitchen and dining room, living room, one double bedroom with patio doors and fitted wardrobes, a second single bedroom or office, and a shower room. The home has been recently painted and newly carpeted, it also has a private garden with a shed.